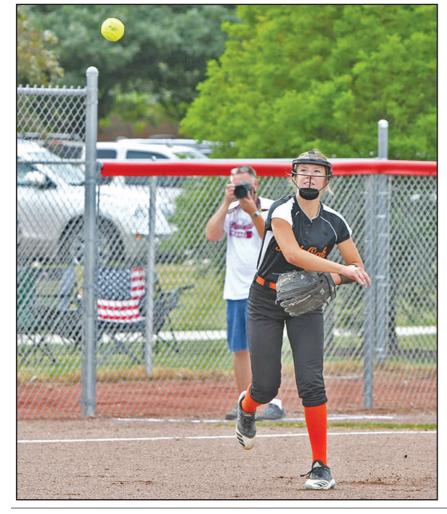

Griswold finishes 20-6 and lose two seniors to graduation: Lydia Greiman and Brenna Rossell.

Left: Red Oak's Merced Ramirez fires the throw to first base to make the out. Above: Red Oak's powerhouse Landon Couse steps to the ball at his appearance at the plate. (Bryan Clark/The Valley News)