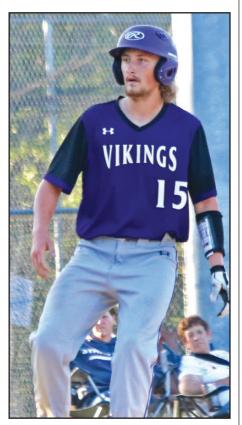

four hits, getting a single from Grebin and Kywin Tibben and two singles from Johnson.

Mascher, Levi Martin, and Quentin Thornburg exit the program.

Stanton's Ransom Mascher rounds third base and looks home before deciding to remain on third base. Mascher is one of four seniors who will exit the Stanton baseball program. (Charm Carpenter/The Red Oak Express)