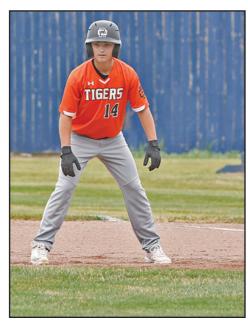

## redoakexpress.com

Express

Above: Red Oak's Brett Erickson gets a lead off before the pitch. Right: Red Oak's Tymberlee Bentley at the plate. (Bryan Clark/The Valley News)