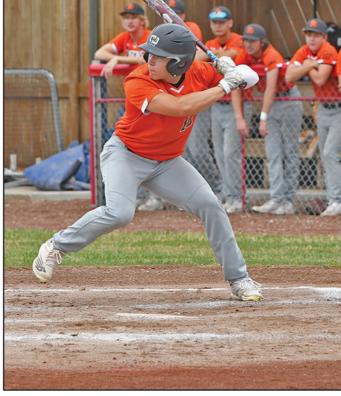

## redoakexpress.com

Express

Above: Red Oak's Brett Erickson gets a lead off before the pitch. Right: Red Oak's Tymberlee Bentley at the plate. (Bryan Clark/The Valley News)