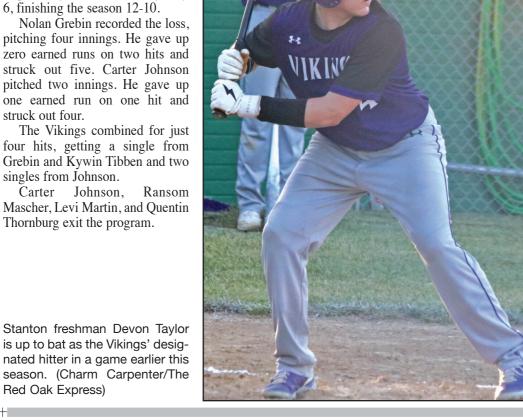

## Stanton baseball sees diamond season end in district semifinal

## Charm Carpenter The Red Oak Express

Stanton baseball ended its season in the Class 1A district 15 semifinal with a 2-0 loss to Coon Rapids-Bayard on Wednesday, July 6, finishing the season 12-10.

Nolan Grebin recorded the loss, pitching four innings. He gave up zero earned runs on two hits and struck out five. Carter Johnson pitched two innings. He gave up one earned run on one hit and struck out four.

four hits, getting a single from Grebin and Kywin Tibben and two singles from Johnson.

Mascher, Levi Martin, and Quentin Thornburg exit the program.

Stanton's Ransom Mascher rounds third base and looks home before deciding to remain on third base. Mascher is one of four seniors who will exit the Stanton baseball program. (Charm Carpenter/The Red Oak Express)