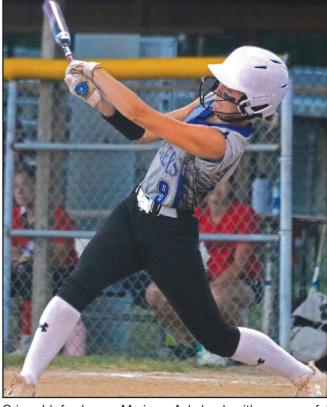

Griswold freshman Marissa Askeland with a powerful swing from earlier this season. She finished the season with a .358 slugging percentage. (Charm Carpenter/The Red Oak Express)