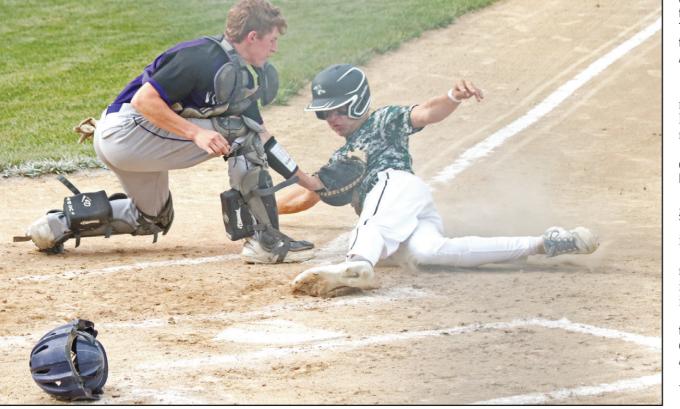

Stanton catcher Jacob Martin tags the IKM-Manning runner out as he attempts to plate a run. (Charm Carpenter/The Red Oak Express)