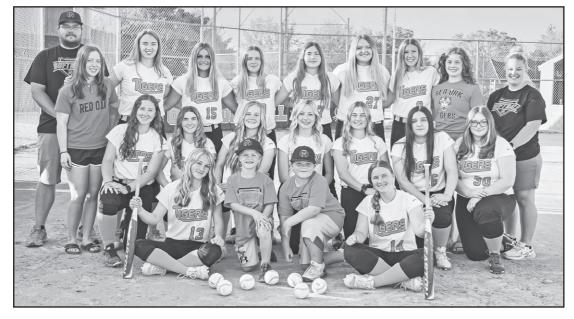

### **Covering all bases**

Members of the 2023 Red Oak softball team front row, from left: Haylee Wallace, bat boy Howard Wiig, bat boy Charles Wiig, and Mhylee Wallace. Middle row: Emily Sebeniecher, Kaysie Kells, Alexis Joint, Tori Wendt, Nicole Bond, Lizzie Baucom, and Ryelan Kruse. Back row: Assistant coach Alec Ruskell, manager Josie McCunn, Jaydin Lindsay, Nellie Blaine, Tymberlee Bentley, Anna Wenberg, Jaleigh Lundquist, Merced Ramirez, manager Ella Johnson, and head coach Brittany Wiig. (Jan Renander/Renander Photos)