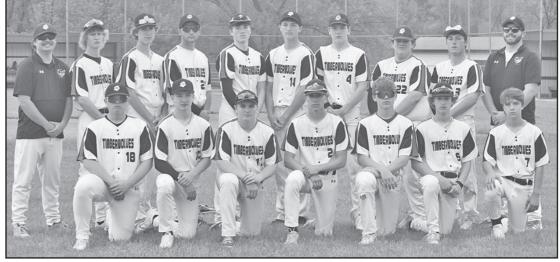

Members of the 2023 Southwest Valley baseball team front row, from left: Ethan Johnston, Brody Crozier, Beau Johnston, Wyatt Mendenhall, Hayden Buffington, Walker Bissell, and Jerven Hall. Back row: Head coach Keegan Longabaugh, Brayden Maeder, Paul Douglas, Owen Paul, Roman Keefe, Ethan Bruce, Gavin Wetzel, Sawyer Wilkinson, Isaac Currin, and assistant coach Lane Peterson. Not pictured: Slate Goodvin-Kinnaird. (Ashley Templeton/Extreme Images by Ashley)