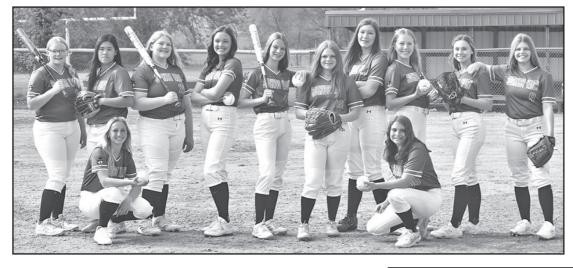

### **Covering all bases**

At right: Members of the 2023 Essex baseball team from left: Bradley Franks, Damien Aradanas, Rylan Walters, John Staley, Isaiah Sholes, Qwintyn Vanatta, Wade Sholes, Tony Racine, Keaton Anderson, Garrett Harris. Not pictured: Marshall Putnam, Ashon Kline, and Preston Driskell. (Becki Franks)