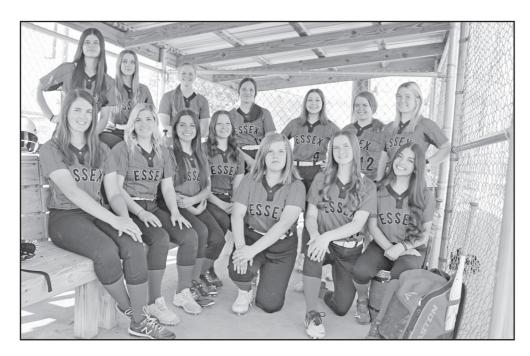

#### Essex

Essex softball defeated East Mills 17-7 on Tuesday, May 30.

Brianne Johnson led the Trojanettes with a home run and six RBI.

Tori Burns earned the win with 13 strikeouts.

Miah Urban, Dayann McGrew and Kandra Laumann shared duties in the circle, each pitching two innings.

**Essex:** Johnson three runs; T. Burns two runs, one hit, two RBI; Addy Resh two RBI; Brooke Burns four runs, one hit; Olivia Baker two Essex baseball fell to East Mills 15-0. Wolverine Sylas Allen picked up the win, allowing just two hits on the night.

Essex: Kaden Buick one hit; Isaiah Sholes one hit.

Essex softball defeated Sidney 11-1 in five innings on Thursday, June 2. B. Burns hit her career-first home run to lead the Trojanettes in the victory.

T. Burns recorded the win, striking out six batters.

Essex: Cindy Swain one run, one hit, one RBI; B. Burns two runs, two hits (one double, one home run), two RBI; T. Burns one run, one hit, one RBI; Johnson two runs, two hits (one double), one RBI; Baker one run, one hit, one RBI; Kirchert one RBI; Alex King two runs, two 30 with Karly Millikan earning the win in the circle with 11 strikeouts.

Above: Members of the 2023 Essex softball team front row, from left: Brianne Johnson, Tori Burns, Kylie Valdex, Alex King, Bella Simmons, Ella Sandahl, and Aila Valdez. Back row: Cindy Swain, Mariska Kirchert, Olivia Baker, Addy Resh, Emma Jo Harris, Kyndra Gray, and Brooke Burns. (Becki Franks)